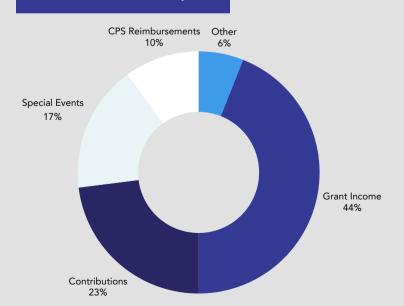

past and become
empowered for the future.

#### **OUR PROGRAMS**

Our programs, which are offered at no cost to youth and their families, include:

Individual, Group, & Family Mental Health Counseling Group Counseling & Skills Development BridgeWay Emergency Youth Shelter (Ages 10-17) Decisions, Parenting, & Youth Skills Group Programs Prevention Presentations & Crisis Counseling in Schools Suicide Prevention and Counseling 24-Hour Crisis Hotline 888-756-8682

# **Program Outcomes**

# 2,056 Youth & Family Counseling Clients Served

## **BridgeWay**



3,306
Nights of Refuge Provided



1,090 Individual & Family Counseling Clients



330 School Support Group Sessions



Crisis Intervention



210 Active Parenting/ Strengthening Families



74
Art/Youth Skills
Groups

### 2024 Revenue: \$



### 2024 Expenses: \$



### **2024 Board of Directors**

CEO: Michele Kooken Chair: Bill Malone Vice Chair: Lauren Janssen Secretary: Eric Thiergood Treasurer: Kristen Bates Dr. Ankhi Dutta Jacque Everson Josh Fowler Christina Harughty Daniel Kolkhorst Deneen Newman Judy Olson John Perkey Lisa Pugh Patti Rivela Amber Scheer Fred Tresca Kate Willis Alison Yee Jeff Young Kristin Young